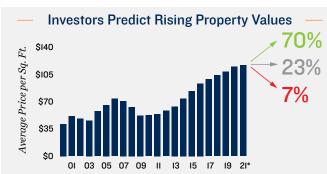

#### \* Through 10

Base: Active participants in the self-storage industry (n=407)
Sources: Radius+; Yardi Matrix; CoStar Group, Inc.; Real Capital Analytics; WMRE Investor Survey
@ Marcus & Millichap 2021 | www.Marcus Millichap.com
Price: \$250