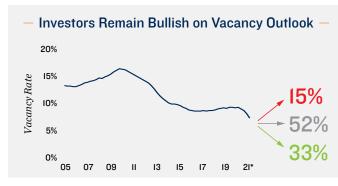

#### \* Through 10

Base: Active participants in the self-storage industry (n=407)
Sources: Radius+; Yardi Matrix; CoStar Group, Inc.; Real Capital Analytics; WMRE Investor Survey
@ Marcus & Millichap 2021 | www.Marcus Millichap.com
Price: \$250