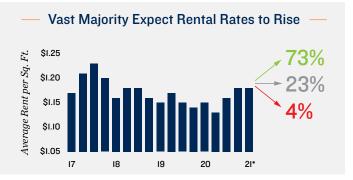

#### \* Through 10

Base: Active participants in the self-storage industry (n=407)
Sources: Radius+; Yardi Matrix; CoStar Group, Inc.; Real Capital Analytics; WMRE Investor Survey
@ Marcus & Millichap 2021 | www.Marcus Millichap.com
Price: \$250