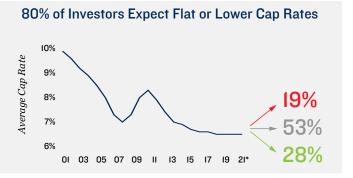

#### \* Through 10

Base: Active participants in the self-storage industry (n=407)
Sources: Radius+; Yardi Matrix; CoStar Group, Inc.; Real Capital Analytics; WMRE Investor Survey
@ Marcus & Millichap 2021 | www.Marcus Millichap.com
Price: \$250